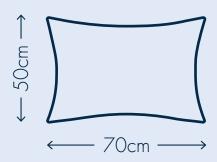

OEKO-TEX® STANDARD 100 certified
Free of substances harmful to your health
Made in Portugal

Cover Microfiber fabric with underlay

Filling Light foam flakes

Memory No.

Comfort Semi-Firm

Height Length 50cm 70cm

**Pillow shape** Rectangle

**Pillow weight** 935 g

\*\*\*\*

Indulge in Cloud-like comfort with our basic pillow collection

Distribued by Kooala

www.kooala.ch hello@kooala.ch

Designed in Switzerland

Made in Europe