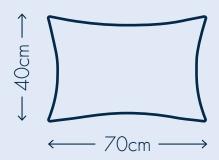

**Packaging** Delivered in a bag with handle **Care** Machine washable at 30°C.

Do not use the dryer.

OEKO-TEX® STANDARD 100 certified Free of substances harmful to your health Made in Portugal

Height Length 40cm 70cm

**Pillow shape**Rectangle

**Pillow weight** 750 g

Indulge in Cloud-like comfort with our basic pillow collection

Distribued by Kooala

www.kooala.ch hello@kooala.ch

Designed in Switzerland

Made in Europe