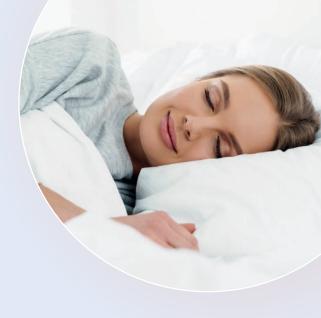

#### **BASIC**

Comfort pillow

Comfort Semi-Firm Cover Microfiber fabric with underlay Removable No. Sleeping position Ideal on your back and side, suitable on your stomach Packaging Delivered in a bag with handle Care Machine washable at 30°C.

Filling Light foam flakes

Memory No.

Do not use the dryer. **OEKO-TEX® STANDARD 100 certified** Free of substances harmful to your health Made in Portugal

Height Length 60cm 60cm

Pillow shape Square

Pillow weight 960 g

Indulge in Cloud-like comfort with our basic pillow collection

Distribued by Kooala

www.kooala.ch hello@kooala.ch

Designed in Switzerland

Made in Europe