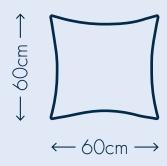

Filling Light foam flakes

Memory No.

Do not use the dryer. **OEKO-TEX® STANDARD 100 certified** Free of substances harmful to your health Made in Portugal

Height Length 60cm 60cm

Pillow shape Square

Pillow weight 960 g

Cover Microfiber fabric with underlay

Filling Light foam flakes

Memory No.

Comfort Semi-Firm

Made in Portugal

Height Length 60cm 60cm

Pillow shape Square

Pillow weight 2 kg