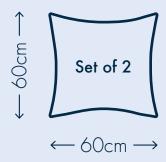

Filling Light foam flakes

Memory No.

Do not use the dryer. **OEKO-TEX® STANDARD 100 certified** Free of substances harmful to your health Made in Portugal

Height Length 60cm 60cm

Pillow shape Square

Pillow weight 960 g

Cover Microfiber fabric with underlay

Filling Light foam flakes

Memory No.

Comfort Semi-Firm

Made in Portugal

Height Length 60cm 60cm

Pillow shape Square

Pillow weight 2 kg