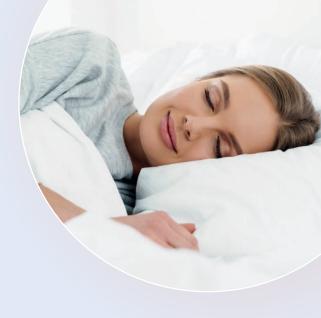

#### **BASIC**

Comfort pillow

Comfort Semi-Firm
Cover Microfiber fabric with underlay
Removable No
Sleeping position Ideal on your back and side,
suitable on your stomach

Filling Light foam flakes

Memory No.

**Packaging** Delivered in a bag with handle **Care** Machine washable at 30°C.

Do not use the dryer.

OEKO-TEX® STANDARD 100 certified Free of substances harmful to your health Made in Portugal

Height Length 40cm 70cm

**Pillow shape**Rectangle

**Pillow weight** 750 g

Indulge in Cloud-like comfort with our basic pillow collection

Distribued by Kooala

www.kooala.ch hello@kooala.ch

Designed in Switzerland

Made in Europe